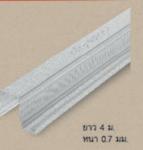

#### แป เอสซีจี

- ปลอดภัยและแข็งแรง
  ออกแบบปีกยึดพิเศษ ให้ยึดติด
  กับคลิปล็อคหลังคา เอสซีจี
  รุ่นพรีม่า ได้แน่นหนา
- ปลอดสนิมตลอดอายุการใช้งาน เพราะทำจากเหล็กชุบกัลป์วาในช์