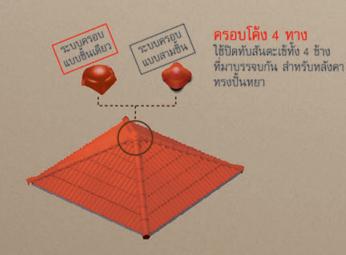

เอกลักษณ์เหนือหลังคาทั่วไป พลิ้วสวยเป็นธรรมชาติ ให้ความรู้สึกนุ่มนวล ละเมียดละไม สร้างความแตกต่าง โดดเด่นและทันสมัย







# ให้บ้านที่เลือกใช้







## ระบบครอบหลังคาไฟเบอร์ซีเมนต์ เอสซีจี รุ่น พรีม่า

ความสวยสมบูรณ์แบบที่คุณเลือกได้



ระบบครอบชิ้นเดียว เข้ารูปลอน ประหยัด ติดตั้งเร็ว ระบบครอบสามชิ้น เรียบลงตัว อย่างมีเอกลักษณ์ สะดวกทุกการติดตั้ง



### **ข้อมูลเทคนิค**

| รายละเอียด                 | vuาด          |
|----------------------------|---------------|
| กว้าง x ยาว (ชม.)          | 55 x 65       |
| ทนา (มม.)                  | 5             |
| น้ำหนัก (กก./แผ่น)         | 3.9           |
| จำนวนแผ่น/ตร.ม.            | 3.9           |
| ความฮันหลังคา (องศา)       | 20 - 45       |
| ระยะแป (ชม.)               | 50            |
| มาตรฐานผลิตภัณฑ์อุตสาหกรรม | มอก.1407-2540 |



### อูปกรณ์หลังคา เอสซีจี

### ้ส้ำหรับหลังคาไฟเบอร์ซีเมนต์ เอสซีจี รุ่น พรีม่า

### แป และ คลิปล็อค เอสซีจี รุ่นพรีม่า

#### แป เอสซีจี

- ปลอดภัยและแข็งแรง
  ออกแบบปีกยึดพิเศษ ให้ยึดติด
  กับคลิปล็อคหลังคา เอสซีจี
  รุ่นพรีม่า ได้แน่นหนา
- ปลอดสนิมตลอดอายุการใช้งาน เพราะทำจากเหล็กชุบกัลป์วาในช์



#### คลิปล็อค เอสซีจี รุ่นพรีม่า

- หลังคาสวยไม่รั่ว ไม่ต้องเจาะกระเบื้อง เพียงเกี่ยวคลิปล็อคเข้ากับปึกแป เอสซีจี
- แข็งแรง ปลอดภัย จากแรงลม โดยผ่าน การทดสอบ Reverse Load Test
- ปลอดสนิม ทนทาน ผลิตจาก เหล็กแผ่นเกรดเอ ชุบกันสนิม



มีทั้งชุบซิ้งค์ และชุบสี

#### **ง**อยึดกระเบื้องหลังคา เอสซีจี รุ่นพรีม่า

#### ขอยีดกระเบื้อง 1" และ 1.5"

 ใช้ยึดหลังคาไฟเบอร์ซีเมนต์ เอสซีจี รุ่นพรีม่า ติดกับแปเหล็กกล่อง และแปไม้ โดยไม่ต้องเจาะกระเบื้อง

#### ขอยึดกระเบื้องพรีม่า สำหรับแปตัว C

 ใช้ยึดหลังคาไฟเ