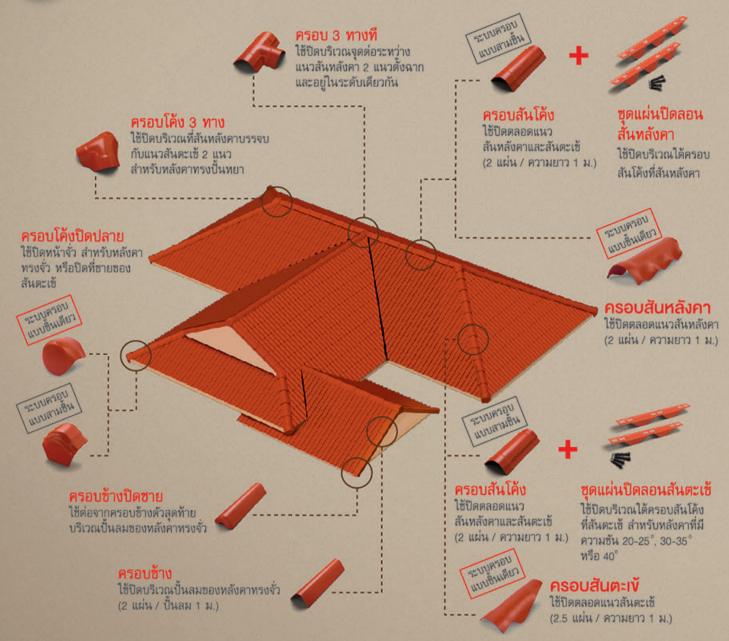

# หลังคาไฟเบอร์ซีเมนต์ เอสซีจี รุ่น พรีม่า





# หลังคาไฟเบอร์ซีเมนต์ เอสซีจี รุ่น พรีม่า

พลิ้วสวย...อย่างมีเอกลักษณ์ ให้ความรู้สึกอบอุ่นลงตัว

หนาถึง 5 มม. สวยแกร่ง

ทนนานนับสิบปี



2 ชั้น โดยใช้ระบบม่านสีที่เป็น

เทคโนโลยีพ่นสีระดับโลก

# หลังคาไฟเบอร์ซีเมนต์ เอสซีจี รุ่น พรีม่า แตกต่างอย่างมีเอกลักษณ์เหนือหลังคาทั่วไป พลิ้วสวยเป็นธรรมชาติ ให้ความรู้สึกนุ่มนวล ละเมียดละไม สร้างความแตกต่าง โดดเด่นและทันสมัย







# ให้บ้านที่เลือกใช้







## ระบบครอบหลังคาไฟเบอร์ซีเมนต์ เอสซีจี รุ่น พรีม่า

ความสวยสมบูรณ์แบบที่คุณเลือกได้



ระบบครอบชิ้นเดียว เข้ารูปลอน ประหยัด ติดตั้งเร็ว ระบบครอบสามชิ้น เรียบลงตัว อย่างมีเอกลักษณ์ สะดวกทุกการติดตั้ง



### **ข้อมูลเทคนิค**

| รายละเอียด                 | vuาด          |
|----------------------------|---------------|
| กว้าง x ยาว (ชม.)          | 55 x 65       |
| ทนา (มม.)                  | 5             |
| น้ำหนัก (กก./แผ่น)         | 3.9           |
| จำนวนแผ่น/ตร.ม.            | 3.9           |
| ความฮันหลังคา (องศา)       | 20 - 45       |
| ระยะแป (ชม.)               | 50            |
| มาตรฐานผลิตภัณฑ์อุตสาหกรรม | มอก.1407-2540 |



### อูปกรณ์หลังคา เอสซีจี

### ้ส้ำหรับหลังคาไฟเบอร์ซีเมนต์ เอสซีจี รุ่น พรีม่า

### แป และ คลิปล็อค เอสซีจี รุ่นพรีม่า

#### แป เอสซีจี

- ปลอดภัยและแข็งแรง
  ออกแบบปีกยึดพิเศษ ให้ยึดติด
  กับคลิปล็อคหลังคา เอสซีจี
  รุ่นพรีม่า ได้แน่นหนา
- ปลอดสนิมตลอดอายุการใช้งาน เพราะทำจากเหล็กชุบกัลป์วาในช์



#### คลิปล็อค เอสซีจี รุ่นพรีม่า

- หลังคาสวยไม่ร