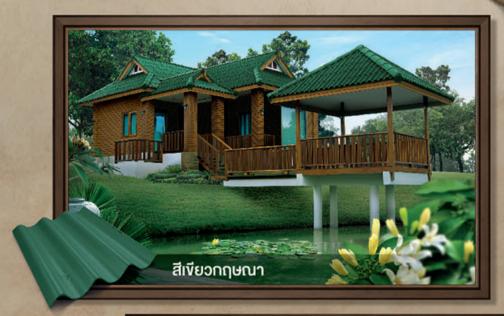

# หลังคาไฟเบอร์ซีเมนต์ เอสซีจี รุ่น พรีม่า

พลิ้วสวย...อย่างมีเอกลักษณ์ ให้ความรู้สึกอบอุ่นลงตัว

หนาถึง 5 มม. สวยแกร่ง

ทนนานนับสิบปี

2 ชั้น โดยใช้ระบบม่านสีที่เป็น

เทคโนโลยีพ่นสีระดับโลก

# หลังคาไฟเบอร์ซีเมนต์ เอสซีจี รุ่น พรีม่า แตกต่างอย่างมีเอกลักษณ์เหนือหลังคาทั่วไป พลิ้วสวยเป็นธรรมชาติ ให้ความรู้สึกนุ่มนวล ละเมียดละไม สร้างความแตกต่าง โดดเด่นและทันสมัย