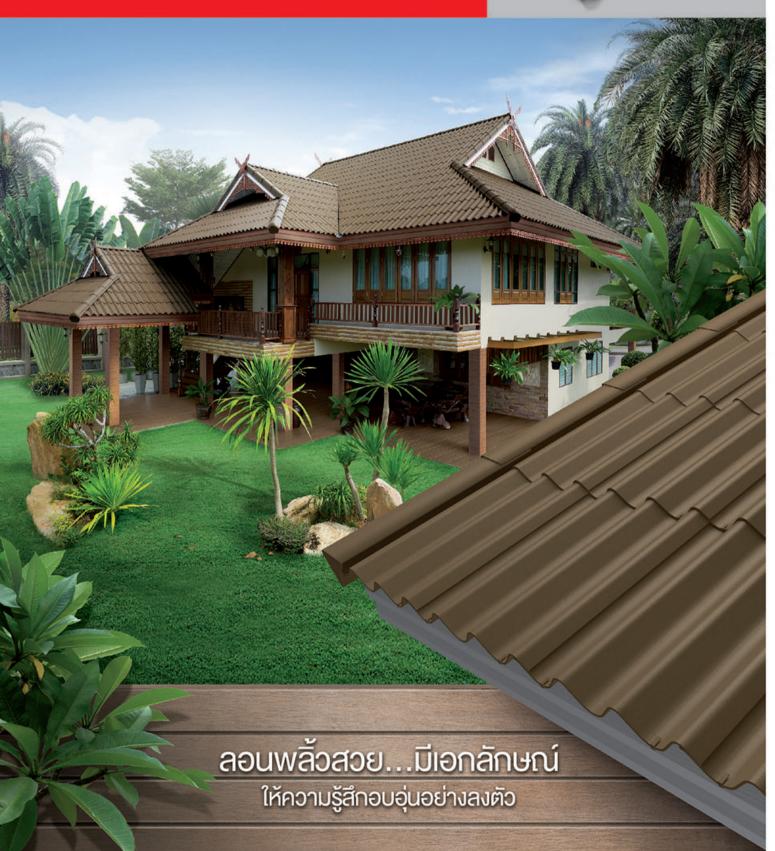

# หลังคาไฟเบอร์ซีเมนต์ เอสซีจี รุ่น พรีม่า

พลิ้วสวย...อย่างมีเอกลักษณ์ ให้ความรู้สึกอบอุ่นลงตัว

หนาถึง 5 มม. สวยแกร่ง

ทนนานนับสิบปี

2 ชั้น โดยใช้ระบบม่านสีที่เป็น

เทคโนโลยีพ่นสีระดับโลก

# หลังคาไฟเบอร์ซีเมนต์ เอสซีจี รุ่น พรีม่า แตกต่างอย่างมีเอกลักษณ์เหนือหลังคาทั่วไป พลิ้วสวยเป็นธรรมชาติ ให้ความรู้สึกนุ่มนวล ละเมียดละไม สร้างความแตกต่าง โดดเด่นและทันสมัย