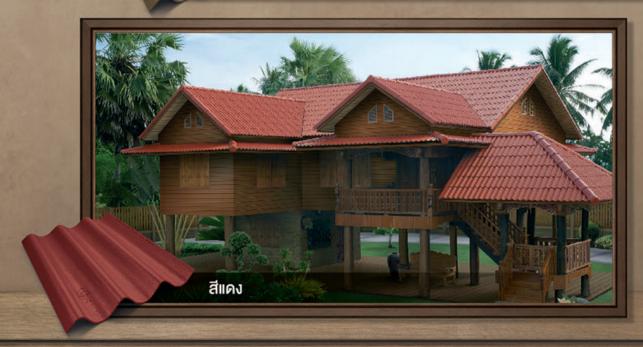

# หลังคาไฟเบอร์ซีเมนต์ เอสซีจี รุ่น พรีม่า

พลิ้วสวย...อย่างมีเอกลักษณ์ ให้ความรู้สึกอบอุ่นลงตัว

หนาถึง 5 มม. สวยแกร่ง

ทนนานนับสิบปี

2 ชั้น โดยใช้ระบบม่านสีที่เป็น

เทคโนโลยีพ่นสีระดับโลก

# หลังคาไฟเบอร์ซีเมนต์ เอสซีจี รุ่น พรีม่า แตกต่างอย่างมีเอกลักษณ์เหนือหลังคาทั่วไป พลิ้วสวยเป็นธรรมชาติ ให้ความรู้สึกนุ่มนวล ละเมียดละไม สร้างความแตกต่าง โดดเด่นและทันสมัย