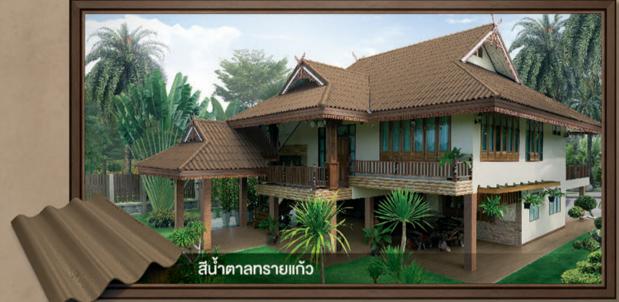

# หลังคาไฟเบอร์ซีเมนต์ เอสซีจี รุ่น พรีม่า

พลิ้วสวย...อย่างมีเอกลักษณ์ ให้ความรู้สึกอบอุ่นลงตัว

หนาถึง 5 มม. สวยแกร่ง

ทนนานนับสิบปี

2 ชั้น โดยใช้ระบบม่านสีที่เป็น

เทคโนโลยีพ่นสีระดับโลก

# หลังคาไฟเบอร์ซีเมนต์ เอสซีจี รุ่น พรีม่า แตกต่างอย่างมีเอกลักษณ์เหนือหลังคาทั่วไป พลิ้วสวยเป็นธรรมชาติ ให้ความรู้สึกนุ่มนวล ละเมียดละไม สร้างความแตกต่าง โดดเด่นและทันสมัย