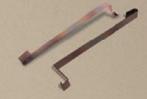

#### คลิปล็อค เอสซีจี รุ่นพรีม่า

- หลังคาสวยไม่รั่ว ไม่ต้องเจาะกระเบื้อง เพียงเกี่ยวคลิปล็อคเข้ากับปึกแป เอสซีจี
- แข็งแรง ปลอดภัย จากแรงลม โดยผ่าน การทดสอบ Reverse Load Test
- ปลอดสนิม ทนทาน ผลิตจาก เหล็กแผ่นเกรดเอ ชุบกันสนิม

มีทั้งชุบซิ้งค์ และชุบสี