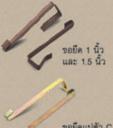

#### **ง**อยึดกระเบื้องหลังคา เอสซีจี รุ่นพรีม่า

#### ขอยีดกระเบื้อง 1" และ 1.5"

 ใช้ยึดหลังคาไฟเบอร์ซีเมนต์ เอสซีจี รุ่นพรีม่า ติดกับแปเหล็กกล่อง และแปไม้ โดยไม่ต้องเจาะกระเบื้อง

#### ขอยึดกระเบื้องพรีม่า สำหรับแปตัว C

 ใช้ยึดหลังคาไฟเบอร์ซีเมนต์ เอสซีจี รุ่นพรีม่า กับแปเหล็ก ตัว C 75 และ C 100 โดยไม่ต้องเจาะกระเบื้อง