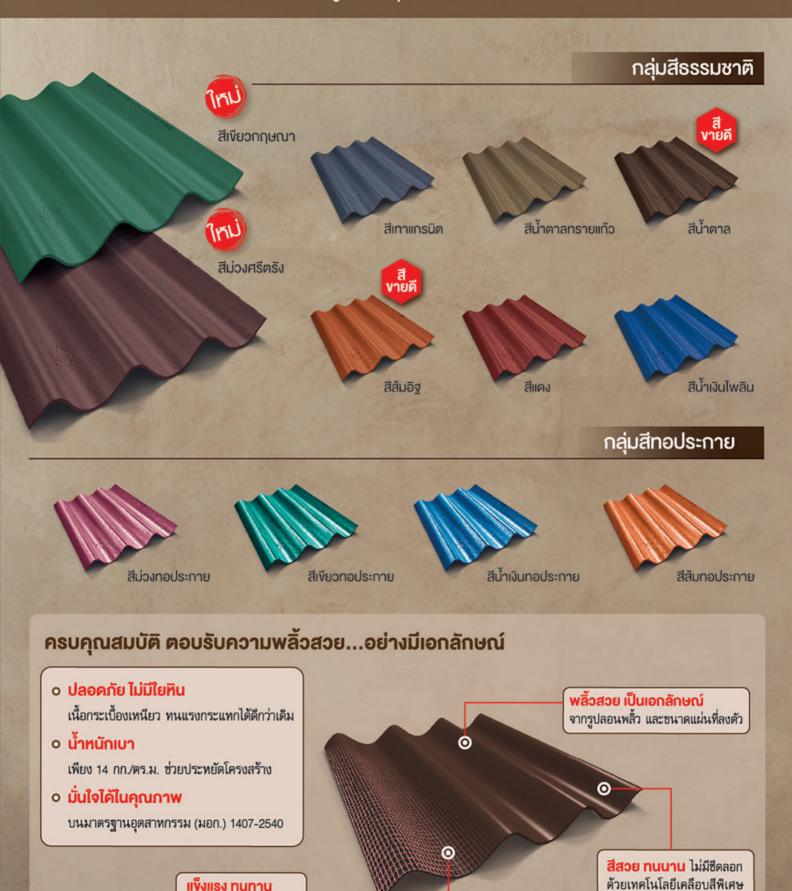

### **ข้อมูลเทคนิค**

| รายละเอียด                 | vuาด          |
|----------------------------|---------------|
| กว้าง x ยาว (ชม.)          | 55 x 65       |
| ทนา (มม.)                  | 5             |
| น้ำหนัก (กก./แผ่น)         | 3.9           |
| จำนวนแผ่น/ตร.ม.            | 3.9           |
| ความฮันหลังคา (องศา)       | 20 - 45       |
| ระยะแป (ชม.)               | 50            |
| มาตรฐานผลิตภัณฑ์อุตสาหกรรม | มอก.1407-2540 |