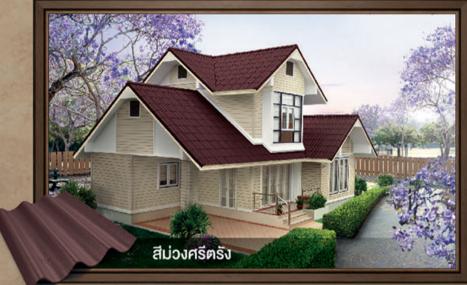

# หลังคาไฟเบอร์ซีเมนต์ เอสซีจี รุ่น พรีม่า

พลิ้วสวย...อย่างมีเอกลักษณ์ ให้ความรู้สึกอบอุ่นลงตัว

หนาถึง 5 มม. สวยแกร่ง

ทนนานนับสิบปี

2 ชั้น โดยใช้ระบบม่านสีที่เป็น

เทคโนโลยีพ่นสีระดับโลก

# หลังคาไฟเบอร์ซีเมนต์ เอสซีจี รุ่น พรีม่า แตกต่างอย่างมีเอกลักษณ์เหนือหลังคาทั่วไป พลิ้วสวยเป็นธรรมชาติ ให้ความรู้สึกนุ่มนวล ละเมียดละไม สร้างความแตกต่าง โดดเด่นและทันสมัย