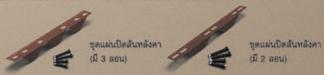

#### แผ่นปิดลอนสันหลังคาและสันตะเง้ เอสซีจี

\*ใช้ได้เฉพาะระบบครอบแบบสามชิ้นเท่านั้น

- ยีดครอบติดกับชุดแผ่นปิดลอนสันหลังคาและสันตะเช้ โดยไม่ต้องเจาะโครงหลังคา
- ป้องกันละอองฝนและสัตว์ขนาดเล็กเข้าใต้ผืนหลังคา