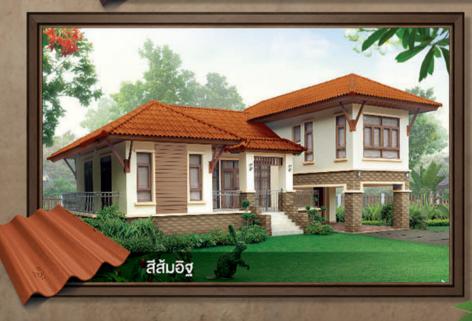

# หลังคาไฟเบอร์ซีเมนต์ เอสซีจี รุ่น พรีม่า แตกต่างอย่างมีเอกลักษณ์เหนือหลังคาทั่วไป พลิ้วสวยเป็นธรรมชาติ ให้ความรู้สึกนุ่มนวล ละเมียดละไม สร้างความแตกต่าง โดดเด่นและทันสมัย

# ให้บ้านที่เลือกใช้